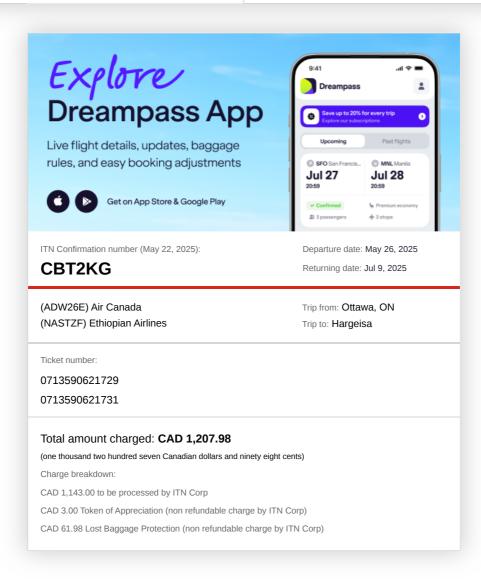

## Please Read Carefully

Your tickets are electronic; an e-ticket is a paperless method of ticketing flights; therefore, no tickets will be mailed to you. You can print your travel itinerary or Electronic Ticket Receipt at viewtrip,travelport.com using your PNR. Kindly retain your itinerary for check-in, passport control and possible claims. For reservation changes kindly contact our client services department at (800) 750-2238. If fare rules allow refunds and/or exchanges, CAD 250.00 ITN fee will be charged to process any refund and/or exchange request. This fee will be collected in addition to the penalties charged directly by the airline and/or recalled by the airline from ITN. Reservations for tickets to be refunded and/or exchanged must be canceled at least 24 hours prior to the scheduled departure. NO SHOW ticket(s) will not be processed for refund and/or exchange. All no show tickets are immediately suspended by the airlines and have no value ITN has no power to reinstate tickets that have been suspended by the airline. ITN agents will not cancel any reservation without a written cancellation request from a customer. Cancellation of reservation does not automatically initiate refund. All exchanges and refunds can be processed only prior to scheduled departure. If you wish to exchange or refund your ticket after the scheduled departure you must obtain a written confirmation from the client services department. This confirmation may be obtained only prior to the scheduled departure. Client services department will email the confirmation on request provided the fare rules allow exchanges or refunds after the scheduled departure. If you are unable to travel we strongly recommend that you contact our client services department well in advance in order to determine whether the fare allows exchanges or refunds after scheduled departure. Please keep in mind that our regular business hours are Monday through Friday 8 am to 6 pm PST. We reserve the right to receive at least 48 hour advance notice for any exchange requests.

We would like to advise you that at this time the flight departure and arrival times are correct. However, airlines frequently change times and/or flight numbers. We are not responsible for schedule changes. Please contact the airline to verify current flight information 72 hours prior to your scheduled departure.

Baggage allowances and fees associated with the checked baggage vary widely; please contact the airline for specific limits and fees. Check in time recommended for all international flights is a minimum of 3 hours, even if you are traveling on a domestic carrier to another airport and connecting to your international flight. Travel documents required for all tickets (paper, e-tickets, or paperless) include a valid Passport, which must be presented for all international flights. Some countries may require a Visa and/or health card. It is the passenger's responsibility to make sure you have all necessary travel documents in your possession at check-in. Please verify the visa requirements for all your stops as some of the countries may require a transit visa. Those passengers transiting via the airports within the European Union - Schengen Zone may need a Schengen Entry visa. Traveling on a one way ticket may be restricted. If you are traveling on a one way ticket, it is your responsibility to make sure you are eligible. ITN agents do not advise passengers on visa requirements. Please contact the embassy of the country you are going to visit or transit through to get the up-to-date requirements